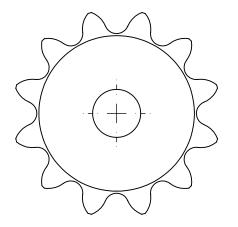

## **SECTION A-A**

**PLASTOCK** ® Manufactured by Putnam Precision Molding Part Number: 40B12

> For #40 - 1/2" Pitch Roller Chain in Glass Filled Nylatron GS-51

Part Description:

www.plastock.biz

© 2010 Putnam Precision Molding