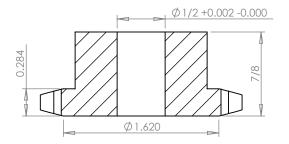

## **SECTION A-A**

**PLASTOCK** ® Manufactured by Putnam Precision Molding Part Number: 40B12

> For #40 - 1/2" Pitch Roller Chain in Glass Filled Nylatron GS-51

Part Description:

www.plastock.biz

© 2010 Putnam Precision Molding

Dimensions are in inches Tolerances: Unless Explicitly Stated Assume <u>+</u> 0.015

PROPRIETARY AND CONFIDENTIAL : THE INFORMATION CONTAINED IN THIS DRAWING IS THE SOLE PROPERTY OF PUTNAM PRECISION MOLDING. ANY REPRODUCTION IN PART OR AS A WHOLE WITHOUT THE WRITTEN PERMISSION OF PUTNAM PRECISION MOLDING IS PROHIBITED. INFORMATION IN THIS DRAWING IS PROVIDED FOR REFERENCE ONLY.