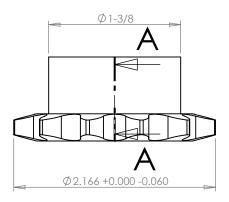

## **SECTION A-A**

**PLASTOCK** ® Manufactured by Putnam Precision Molding Part Number: 40B12

> For #40 - 1/2" Pitch Roller Chain in Glass Filled Nylatron GS-51

Part Description:

www.plastock.biz

© 2010 Putnam Precision Molding